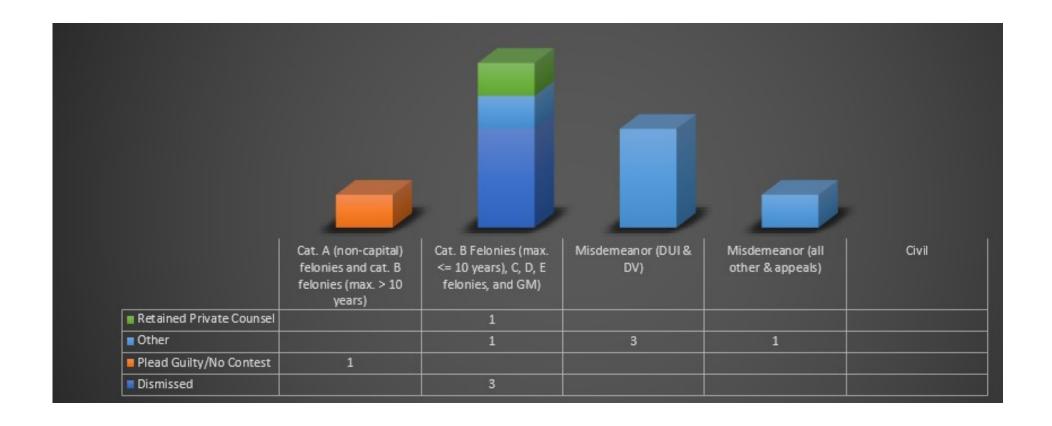

| 100.2                        | 0.8                              | 143.8 | 78.1                                   |
|                                                                     | Investigator  | 0.0                          | 0.0                              | 5.0   | 0.0                                    |
|                                                                     | Staff         | 0.0                          | 0.0                              | 0.0   | 0.0                                    |
|                                                                     |               | 100.2                        | 0.8                              | 148.8 | <b>78.1</b> 37                         |

#### **Nye County Workload**



## Nye County Workload - close reasons



## **Pershing County**

Type: County Public Defender

Pershing County Public Defender's Office

Attorneys: 1

Staff Investigators: 0

Support Staff: 1

Private Workload: N/A

Pershing Conflict Contract with Law Office of Kyle Swanson

| Pershing County                                                     | Public Defender s<br>Office | Law Office of<br>Kyle Swanson |       |
|---------------------------------------------------------------------|-----------------------------|-------------------------------|-------|
| Legal Problem Code                                                  | Activity Type               | Hours                         | Hours |
| Appeals (Felony & GM)                                               | Attorney                    | 6.1                           |