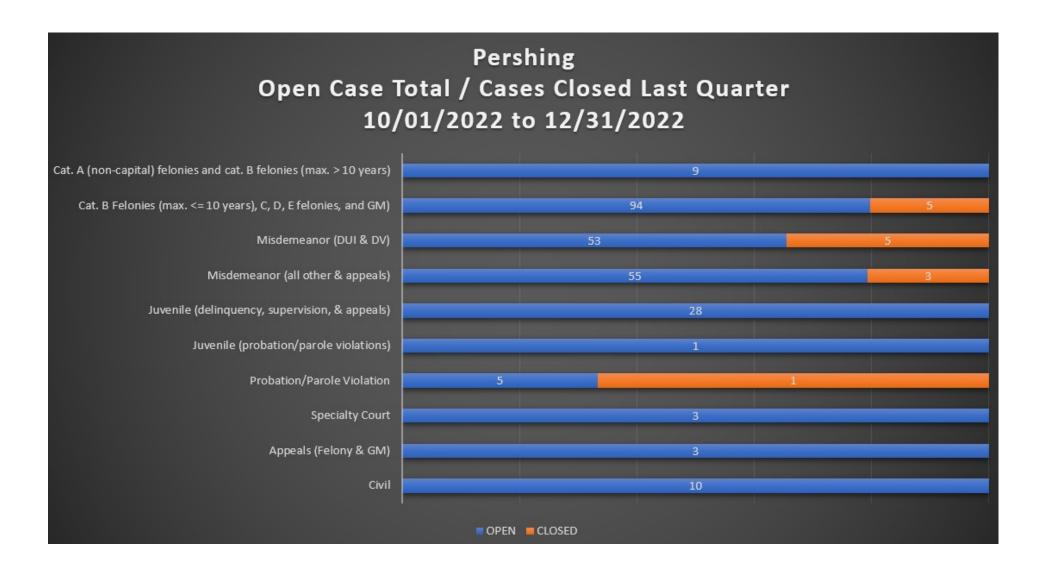

| 0.5                           |       |
| Specialty Court                                                     | Attorney                    | 8.9                           |       |
| Civil (included in totals)                                          | Attorney                    | 6.9                           |       |
| Total Hours:                                                        | Attorney                    | 231.4                         | 28.3  |
| Total nours.                                                        | Staff                       |                               | 4.1   |
|                                                                     |                             | 231.4                         | 32.4  |

#### **Pershing County Workload**



## Pershing County Workload - close reasons



# **Storey County**

Type: State Public Defender Nevada State Public Defender

Attorneys: 8

Staff Investigators: 2

Support Staff: 4

Private Workload: N/A

| Storey County                                                       | Nevada State<br>Public Defender |       |
|---------------------------------------------------------------------|---------------------------------|-------|
| Legal Problem Code                                                  | Activity Type                   | Hours |
| Cat. A (non-capital) felonies and cat. B felonies (max. > 10 years) | Attorney                        | 5.3   |
|                                                                     | Investigator                    | 14.6  |
| Cat. B Felonies (max.