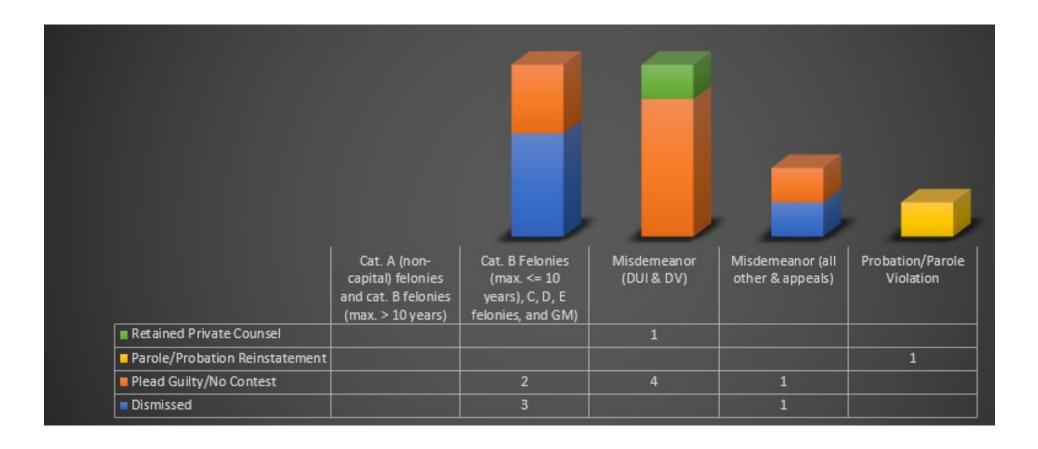

tigator                    | 9.3   |
| Probation/Parole Violation                                          | Attorney                        | 6.3   |
| Probation/Parole violation                                          | Investigator                    | 2.0   |
|                                                                     | Attorney                        | 174.0 |
| Total Hours                                                         | Expert                          | 0.1   |
|                                                                     | Investigator                    | 122.5 |
|                                                                     |                                 | 296.6 |

## **Storey County Workload**



#### Storey County Workload - close reasons



## White Pine County

#### Type: Contract-for-Service

White Pine County contracts with three private attorneys to act as the White Pine County Public Defenders. The White Pine County Public Defenders are appointed to all indigent defense cases unless the office is unable to take the case.

Jane Eberhardy, Esq.

Kirsty Pickering, Esq.

Cole Law Offices Ltd.

| White Pine County                                                   |               | Cole Law Offic-<br>es, Ltd. | Law Office of Jane<br>Eberhardy | Law Office of<br>Kirsty Pickering | Nevada Appointed<br>Conflict Attorneys |
|---------------------------------------------------------------------|---------------|-----------------------------|---------------------------------|-----------------------------------|---------------------