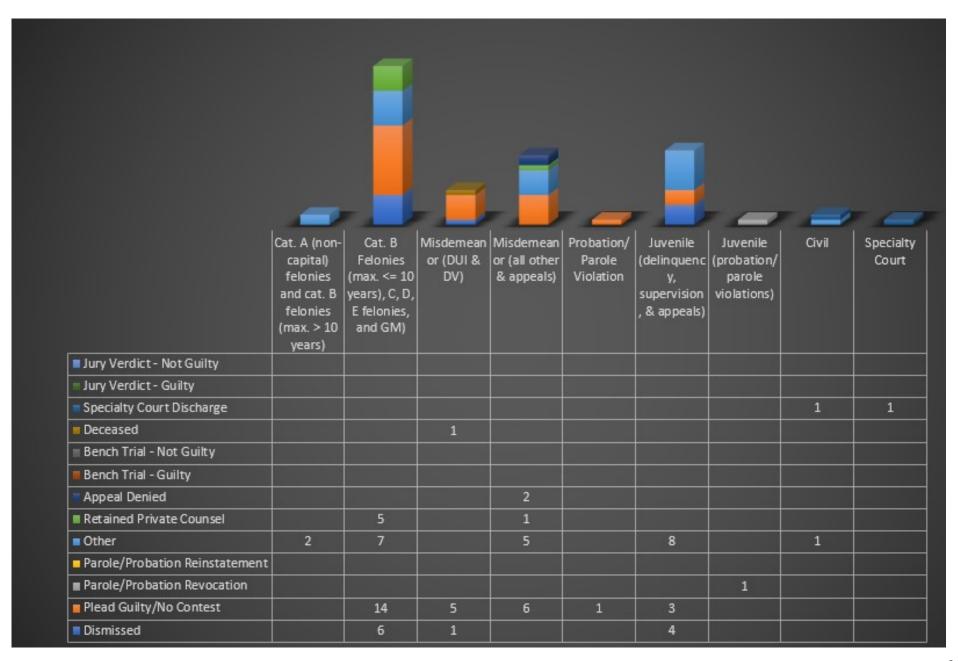

# **Humboldt County**

Type: County Public Defender

Humboldt County Public Defender; Alternate Public Defender

Attorneys: 1 Staff Investigators: 0 Support Staff: 1 Private Workload: N/A

| Humboldt County                                       |               | Public Defender | Alternate Public<br>Defender | Nevada Appointed<br>Counsel |
|-------------------------------------------------------|---------------|-----------------|------------------------------|-----------------------------|
| Legal Problem Code                                    | Activity Type | Hours           | Hours                        | Hours                       |
| Appeals (Felony & GM)                                 | Attorney      | 23.5            |                              |                             |
|                                                       | Attorney      | 21.6            | 59.6                         | 29.3                        |
| at. A (non-capital) felonies and cat. B felonies (max | Expert        | 16.5            |                              |                             |
| > 10 years)                                           | Investigator  | 19.7            |                              |                             |
|                                                       | Staff         | 0.1             |                              |                             |
|                                                       | Attorney      | 268.8           | 102.7                        | 16.7                        |
| Cat. B Felonies (max. <= 10 years), C, D, E felonies, | Expert        | 0.1             |                              |                             |
| and GM)                                               | Investigator  | 51.0            |                              |                             |
|                                                       | Staff         | 3.5             |                              |                             |
|                                                       | Attorney      | 56.9            | 21.1                         | 9.3                         |
| Mindomonay (all other 9 appeals)                      | Expert        | 9.1             |                              |                             |
| Misdemeanor (all other & appeals)                     | Investigator  | 13.3            |                              |                             |
|                                                       | Staff         | 1.2             |                              |                             |
|                                                       | Attorney      | 4.2             | 46.3                         |                             |
| Mindomonney (DLIL 8 DV)                               | Expert        |                 |                              |                             |
| Misdemeanor (DUI & DV)                                | Investigator  | 0.8             |                              |                             |
|                                                       | Staff         |                 |                              |                             |
| Juvenile (delinquency, supervision, & appeals)        | Attorney      |                 | 22.7                         |                             |
| Juvenile (probation/parole violations)                | Attorney      |                 | 18.9                         |                             |
|                                                       | Attorney      | 2.3             |                              |                             |
| Probation / Parole Violation                          | Staff         |                 |                              |                             |
| Civil (included in totals)                            | Attorney      | 2.5             | 54.2                         |                             |
| Civil (included in totals)                            | Staff         |                 |                              |                             |
| Total Hours                                           | Attorney      | 379.6           | 325.5                        | 55.3                        |
|                                                       | Investigator  | 84.8            | 0.0                          | 0.0                         |
|                                                       | Expert        | 25.7            | 0.0                          | 0.0                         |
|                                                       | Staff         | 4.7             | 0.0                          | 0.0                         |
|                                                       |               | 494.8           | 325.5                        | 55.3                        |

#### **Humboldt County Workload - close reasons**