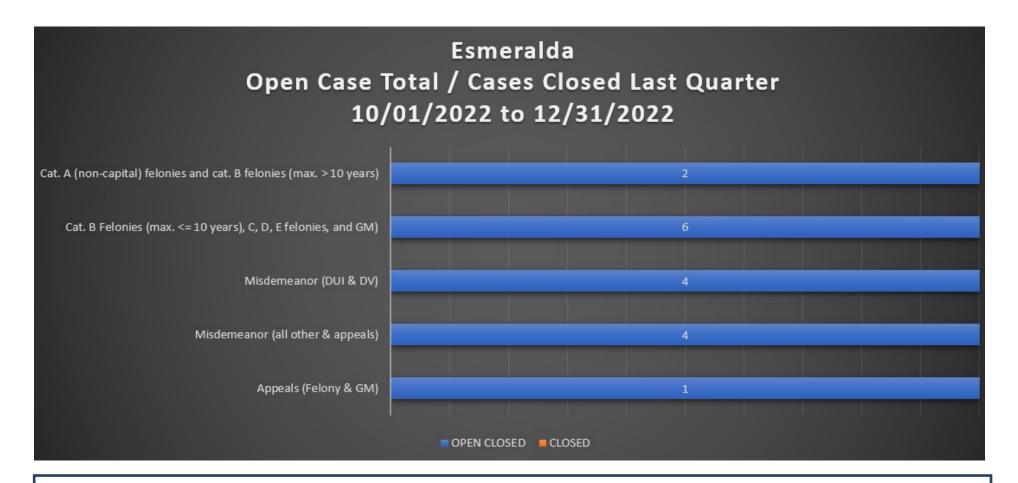

# **Esmeralda County**

Type: Contract-for-Service

Law Office of Jason Earnest

Attorneys: 1

Staff Support: 1.5

Staff Investigator: 0

Private Workload: None

Reported

| Esmeralda County                                                    | Esmeralda County Office<br>of Jason Earnest |       |
|---------------------------------------------------------------------|---------------------------------------------|-------|
| Legal Problem Code                                                  | Activity Type                               | Hours |
| Appeals (Felony & GM)                                               | Attorney                                    | 1     |
| Cat. A (non-capital) felonies and cat. B felonies (max. > 10 years) | Attorney                                    | 6.9   |
| Cat. B Felonies (max. <= 10 years), C, D, E felonies, and GM)       | Attorney                                    | 1.5   |
| Misdemeanor (all other & appeals)                                   | Attorney                                    |       |
| Misdemeanor (DUI & DV)                                              | Attorney                                    | 2     |
| Juvenile (delinquency, supervision, & appeals)                      | Attorney                                    |       |
| Juvenile (probation/parole violations)                              | Attorney                                    |       |
| Probation / Parole Violation                                        | Attorney                                    |       |
| Specialty Court                                                     | Attorney                                    |       |
| Total Hours                                                         | Attorney                                    | 11.4  |
|                                                                     |                                             | 11.4  |