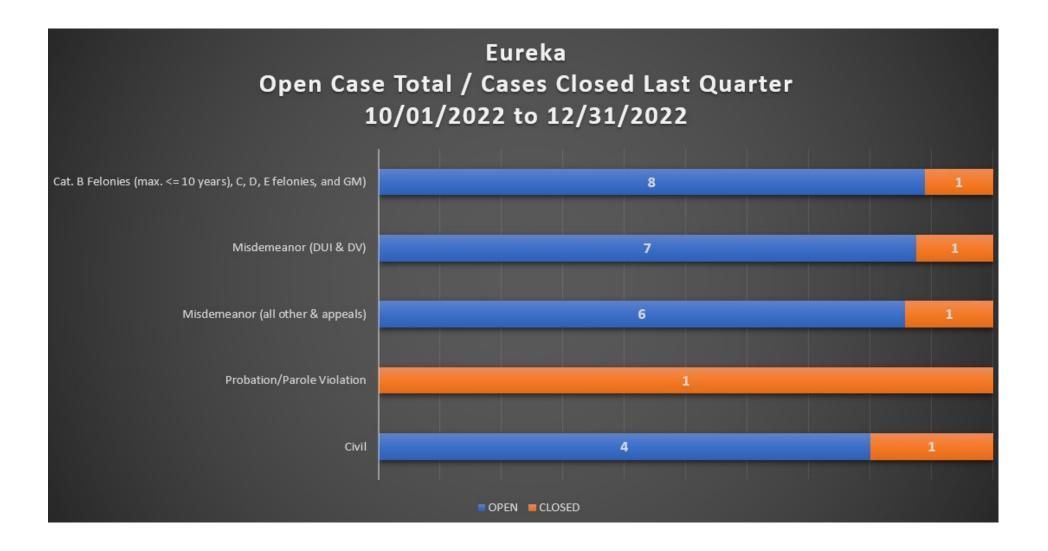

# **Eureka County**

Type: Contract-for-Service

Kelly C. Brown, PLLC

Attorneys: 1

Support Staff: 0

Investigator: 0

| Eureka County                                                       | Eureka County Office of<br>Kelly Brown |       |
|---------------------------------------------------------------------|----------------------------------------|-------|
| Legal Problem Code                                                  | Activity Type                          | Hours |
| Cat. A (non-capital) felonies and cat. B felonies (max. > 10 years) | Attorney                               | 12.6  |
| Cat. B Felonies (max. <= 10 years), C, D, E felonies, and GM)       | Attorney                               | 29.2  |
| Misdemeanor (all other & appeals)                                   | Attorney                               | 36.2  |
| Misdemeanor (DUI & DV)                                              | Attorney                               | 14.1  |
| Juvenile (delinquency, supervision, & appeals)                      | Attorney                               |       |
| Probabtion / Parole Violation                                       | Attorney                               | 1.5   |
| Civil (included in totals)                                          | Attorney                               | 26.5  |
| Total Hours                                                         | Attorney                               | 120.1 |
| I Oldi Houis                                                        | Staff                                  |       |
|                                                                     |                                        | 120.1 |

#### **Eureka County Workload**