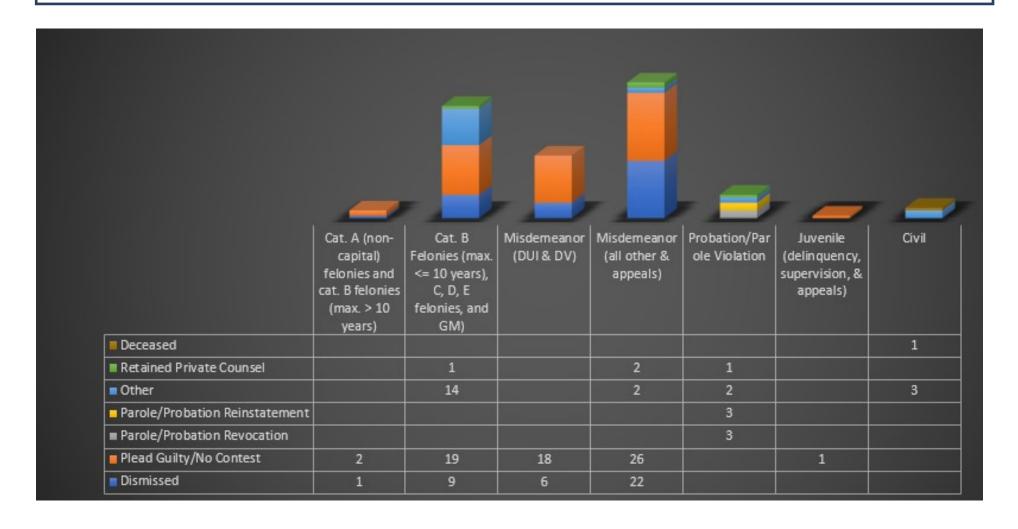

| Staff                | 2.0                          |                                        |
|                                                       | Attorney             | 737.9                        | 409.6                                  |
| Total Hause                                           | Expert               | 4.0                          | 0.0                                    |
| Total Hours:                                          | Investigator         | 35.3                         | 0.0                                    |
|                                                       | Staff                | 147.7                        | 5.0                                    |

#### **Lyon County Workload**



#### Lyon County Workload - close reasons



# **Mineral County**

**Type: Contract-for-Service** 

Mineral County contracts with Kale Brock to serve as the Mineral County Public Defender and Carl Hylin as conflict counsel.

| Mineral County                                                     |               | Law Office of Kale<br>Brock | Law Office of Carl<br>Hylin | Nevada Appointed<br>Conflict Attorneys |
|--------------------------------------------------------------------|---------------|-----------------------------|-----------------------------|----------------------------------------|
| Legal Problem Code                                                 | Activity Type | Hours                       | Hours                       | Hours                                  |
| Cat. A (non-capital) felonies and cat. B felonies (m