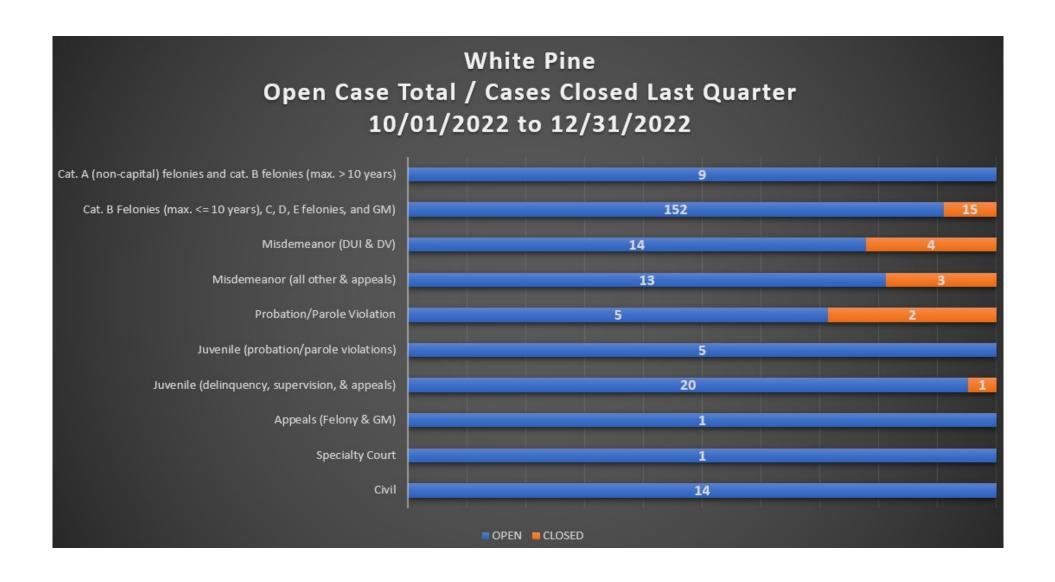

| 16.1                              |                                        |
| Total Hours:                                                        | Attorney      | 467.9                       | 475.6                           | 415.5                             | 33.4                                   |
|                                                                     | Expert        | 0.0                         | 5                               | 0.0                               | 0                                      |
|                                                                     |               | 467.9                       | 480.6                           | 415.5                             | 33.4                                   |

#### White Pine County Workload



# White Pine County Workload - close reasons



#### **Motions and Trials**

The table below reflects the total number of motions to suppress filed, motions to suppress litigated, and trials reported in LegalServer for the time period of October 1, 2022 through December 31, 2022.

|                   | Motions to Suppress<br>Filed | Motions to Suppress<br>Litigated | Trials |
|-------------------|------------------------------|----------------------------------|--------|
| Carson City       | 2                            | 1                                | 1      |
| Churchill County  |                              |                                  |        |
| Douglas County    |                              |                                  |        |
| Elko County       | 6