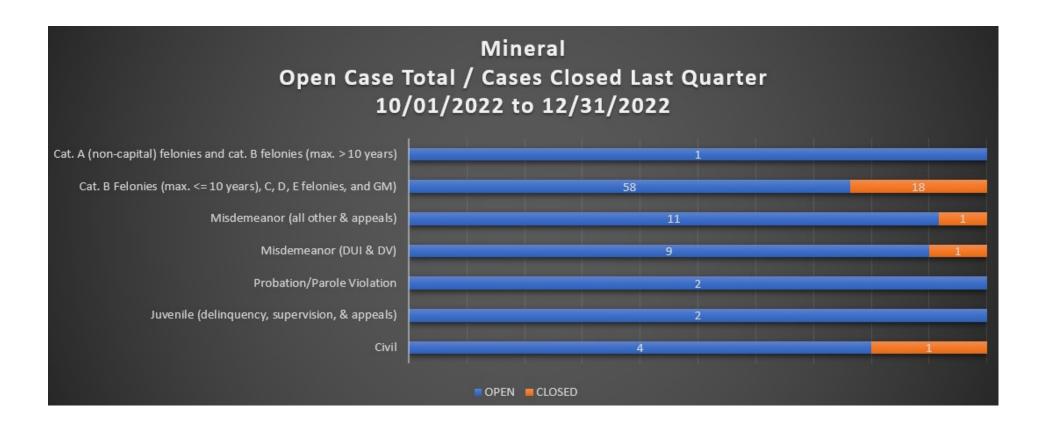

|
| Total Hours:                                                       | Attorney      | 164.6                       | 89.1                        | 29.2                                   |
|                                                                    | Expert        | 2.0                         | 0.0                         | 0.0                                    |
|                                                                    | Staff         | 1.5                         | 0.0                         | 23.0                                   |
|                                                                    |               | 169.8                       | 97.2                        | 52.2                                   |

### **Mineral County**



### Mineral County Workload - close reasons



# **Nye County**

Type: Contract-for-Service

In this quarter, Nye County contracted with five private counsel for public defender services: Nathan Gent, Ronni Boskovich, Andrew Coates, Jason Earnest, and Jherna Shahani.

| Nye County                                                          |               | Law Office of<br>Nathan Gent | Law Office of<br>Ronni Boskovich |       | Nevada Appointed<br>Conflict Attorneys |
|---------------------------------------------------------------------|---------------|------------------------------|----------------------------------|-------|----------------------------------------|
| Legal Problem Code                                                  | Activity Type | Hours                        | Hour