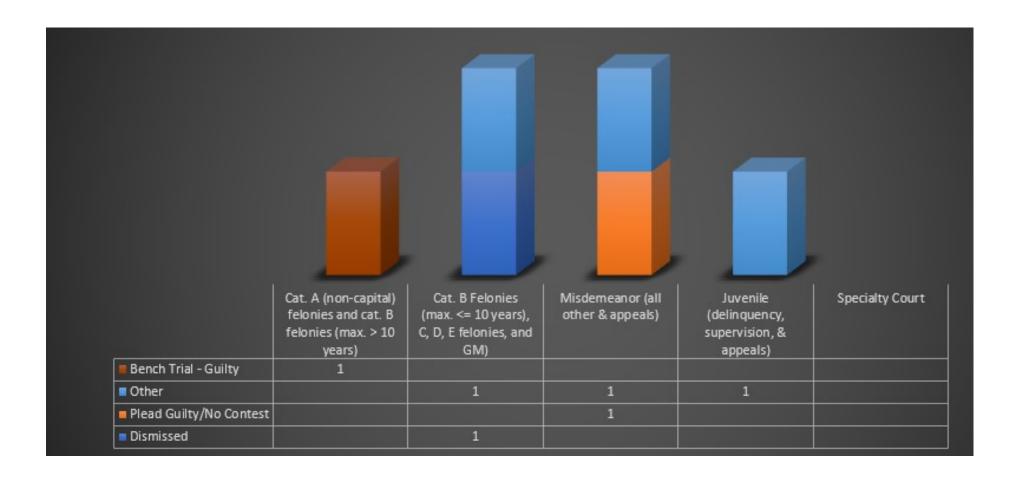

| 13.7                |       |
| Specialty Court                                                     | Staff                         |                     |       |
| Civil (included in totals)                                          | Attorney                      | 12.4                |       |
| Total Hours                                                         | Attorney                      | 102.6               | 0.5   |
| I Oldi Mulis                                                        | Staff                         | 0.7                 | 0.0   |
|                                                                     |                               | 103.3               | 0.5   |

#### **Lander County Workload**



# **Lander County Workload - close reasons**



## **Lincoln County**

#### **Type: Contract-for-Service**

Lincoln County has contracted with private counsel Franklin Katschke to serve as the Lincoln County Public Defender.

Kelly Brown serves as the conflict public defender.

Law Office of Franklin Katschke Attorneys: 1 Support Staff: .5 Investigator: 0

Kelly C. Brown, PLLC Attorneys: 1 Support Staff: 0 Investigator: 0

| Lincoln County                                                      |               | Office of Franklin<br>Katschke | Law Office of Kelly<br>Brown |
|---------------------------------------------------------------------|---------------|--------------------------------|------------------------------|
| Legal Problem Code                                                  | Activity Type | Hours