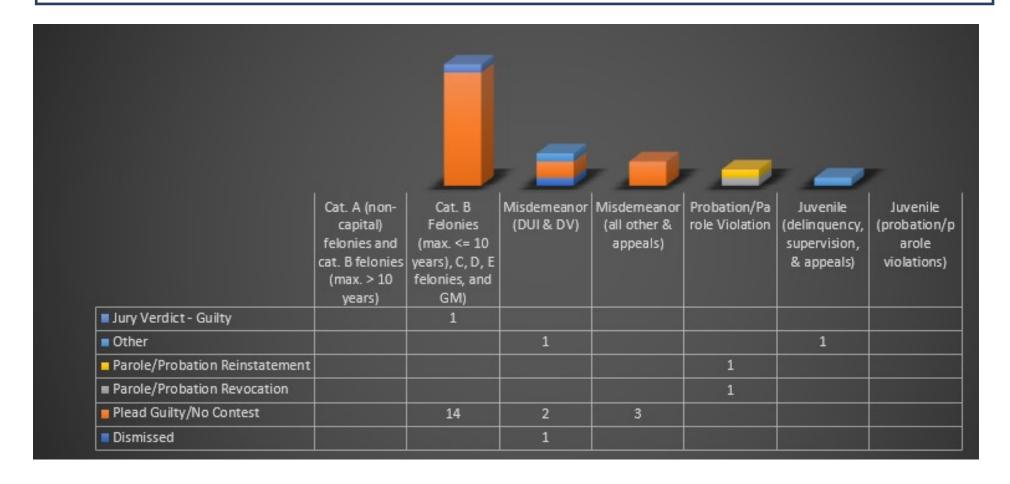

|
| Total Hours:                                                        | Attorney      | 467.9                       | 475.6                           | 415.5                             | 33.4                                   |
|                                                                     | Expert        | 0.0                         | 5                               | 0.0                               | 0                                      |
|                                                                     |               | 467.9                       | 480.6                           | 415.5                             | 33.4                                   |

#### White Pine County Workload



# White Pine County Workload - close reasons



#### **Motions and Trials**

The table below reflects the total number of motions to suppress filed, motions to suppress litigated, and trials reported in LegalServer for the time period of October 1, 2022 through December 31, 2022.

|                   | Motions to Suppress<br>Filed | Motions to Suppress<br>Litigated | Trials |
|-------------------|------------------------------|----------------------------------|--------|
| Carson City       | 2                            | 1                                | 1      |
| Churchill County  |                              |                                  |        |
| Douglas County    |                              |                                  |        |
| Elko County       | 6                            | 5