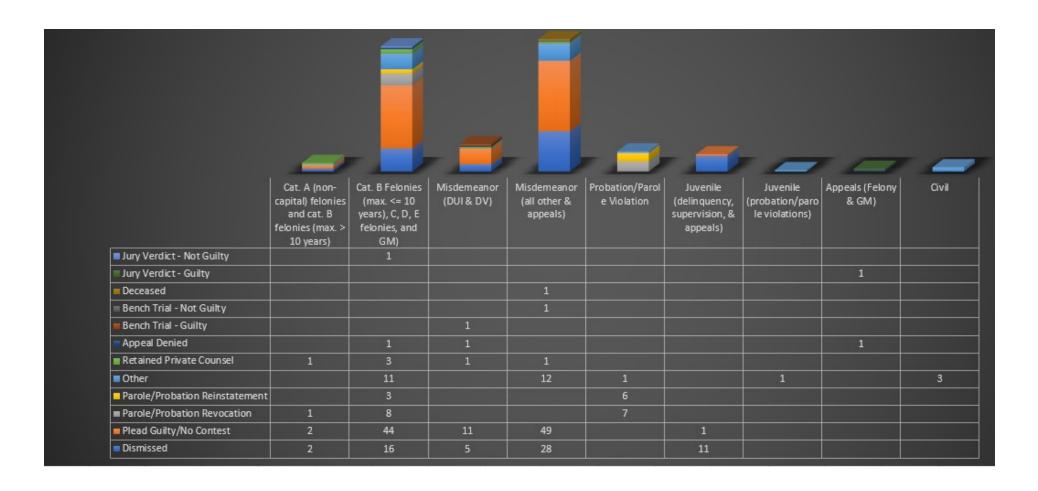

#### Esmeralda County Workload

# Esmeralda County Workload - close reasons

No cases were reported as closed this quarter.