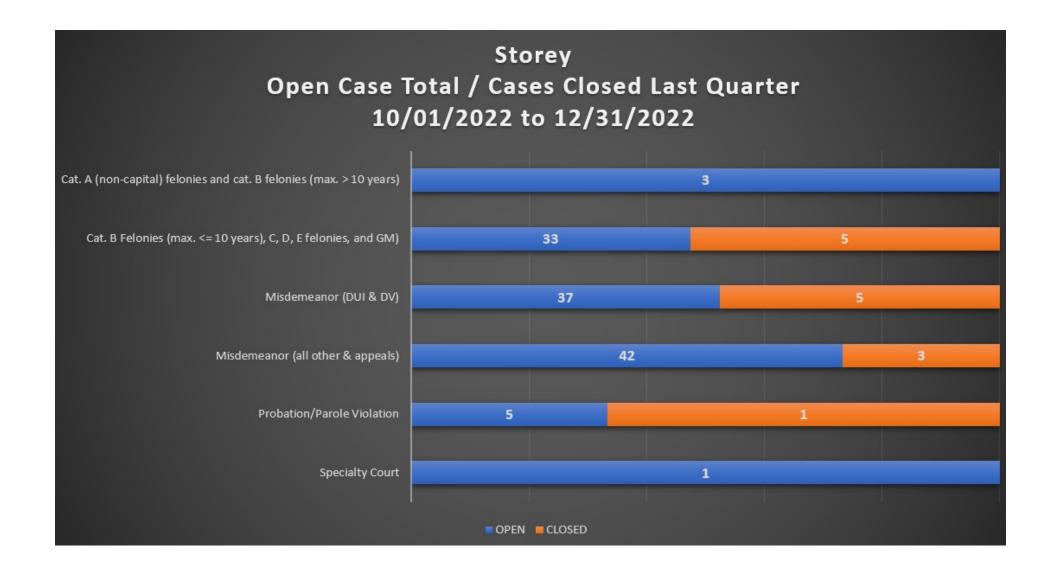

| Investigator                    | 9.3   |
| Probation/Parole Violation                                          | Attorney                        | 6.3   |
| Probation/Parole violation                                          | Investigator                    | 2.0   |
|                                                                     | Attorney                        | 174.0 |
| Total Hours                                                         | Expert                          | 0.1   |
|                                                                     | Investigator                    | 122.5 |
|                                                                     |                                 | 296.6 |

## **Storey County Workload**



#### Storey County Workload - close reasons



## White Pine County

#### Type: Contract-for-Service

White Pine County contracts with three private attorneys to act as the White Pine County Public Defenders. The White Pine County Public Defenders are appointed to all indigent defense cases unless the office is unable to take the case.

Jane Eberhardy, Esq.

Kirsty Pickering, Esq.

Cole Law Offices Ltd.

| White Pine County                                                   |               | Cole Law Offic-<br>es, Ltd. | Law Office of Jane<br>Eberhardy | Law Office of<br>Kirsty Pickering | Nevada Appointed<br>Conflict Attorneys |
|---------------------------------------------------------------------|---------------|-----------------------------|---------------------------------|----------