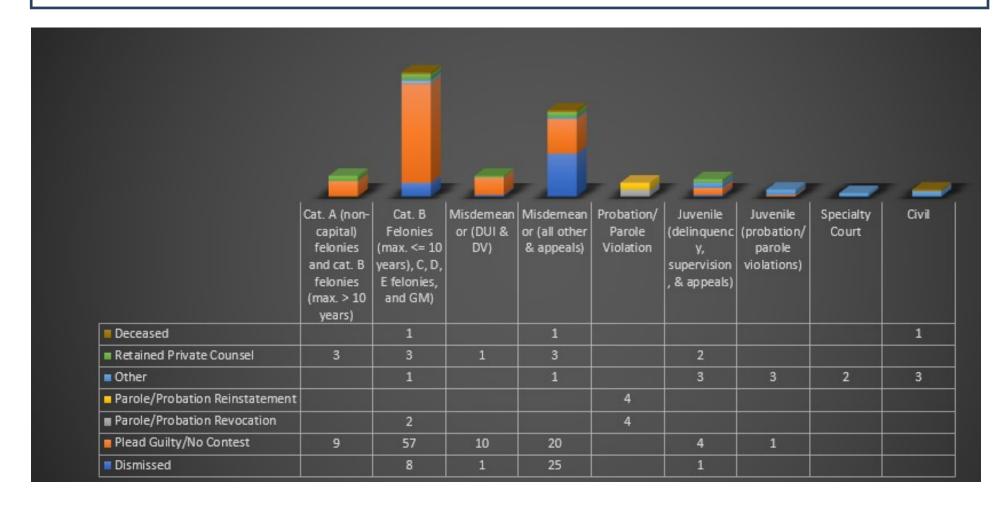

#### **Churchill County Workload**

#### Churchill County Workload - close reasons