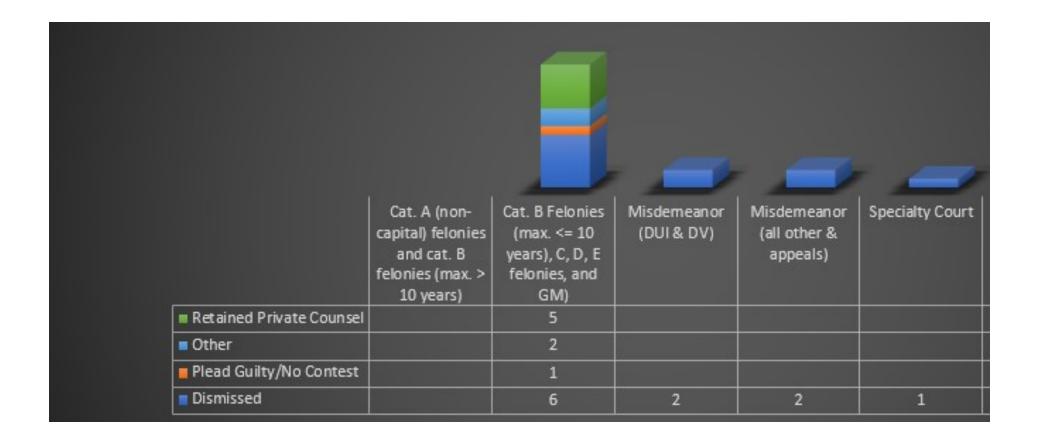

| Attorney      | 0.3                            |                              |
| Specialty Court                                                     | Attorney      |                                |                              |
| Civil (included in totals)                                          | Attorney      | 1.6                            |                              |
| Total Hours                                                         | Attorney      | 302.1                          | 47.7                         |
|                                                                     |               | 302.1                          | 47.7                         |

#### **Lincoln County Workload**



#### Lincoln County Workload - close reasons



# **Lyon County**

Type: Contract-for-Service

Walther Law Offices, PLLC

Attorneys: 6 (3 full time / 3 contract)

**Support Staff: 5** 

Staff Investigator: 0

| Lyon County  Activity Type                            |                      | Walther Law Offices,<br>PLLC | Nevada Appointed<br>Conflict Attorneys |
|-------------------------------------------------------|----------------------|------------------------------|----------------------------------------|
| Legal Problem Code                                    | <b>Activity Type</b> | Hours                        | Hours                                  |
| Appeals (Felony 7 GM)                                 | Attorney             | 16.7                         |                                        |
| Appeals (1 clotty 1 clv