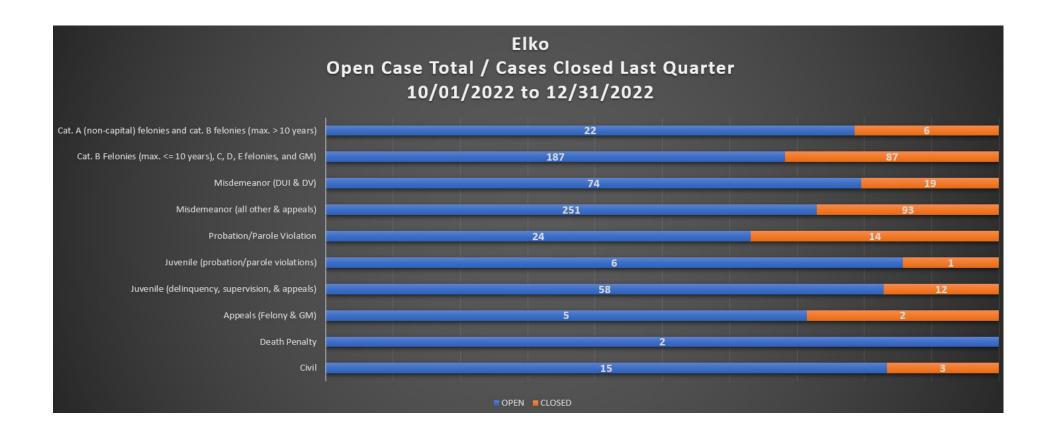

### **Elko County**

Type: County Public Defender

Elko County Public Defender. All conflict cases are assigned to independent counsel.

Attorneys: 9 Staff Investigators: 0 Support Staff: 5 Social Workers: 1 Private Workload: N/A

| Elko County                                                      |               | Elko Public<br>Defender | Nevada Appointed<br>Counsel | Eberhardy Law<br>Office | Pickering Law<br>Office |
|------------------------------------------------------------------|---------------|-------------------------|-----------------------------|-------------------------|-------------------------|
| Legal Problem Code                                               | Activity Type | Hours                   | Hours                       | Hours                   | Hours                   |
| Appeals (Felony & GM)                                            | Attorney      | 11.9                    | 41.5                        |                         | 21.4                    |
| Cat. A (non-capital) felonies and cat. B                         | Attorney      | 176.8                   | 41.4                        |                         | 2.6                     |
| felonies (max. > 10 years)                                       | Expert        | 65.2                    | 2                           |                         |                         |
| Cat D Falanias (may 4-10 years) C D                              | Attorney      | 607.8                   | 109.1                       | 39.9                    | 12.2                    |
| Cat. B Felonies (max. <= 10 years), C, D,<br>E felonies, and GM) | Expert        | 67.2                    |                             |                         |                         |
| E foloriloo, and Givi)                                           | Staff         | 1.2                     |                             | 0.2                     |                         |
| Misdemeanor (all other & appeals)                                | Attorney      | 380                     | 39.8                        | 8.4                     |                         |
| Misdernearior (all other & appeals)                              | Expert        | 20.7                    |                             |                         |                         |
| Mindomooner (DLIL 9 DV/)                                         | Attorney      | 123.1                   | 8.2                         | 10.9                    |                         |
| Misdemeanor (DUI & DV)                                           | Expert        | 2.1                     |                             |                         |                         |
| Juvenile (delinquency, supervision, & ap-                        | Attorney      | 138.5                   | 11.6                        |                         |                         |
| peals)                                                           | Expert        | 3.6                     |                             |                         |                         |
| lunamila (anakatian (anala vialatiana)                           | Attorney      | 37.2                    |                             |                         |                         |
| Juvenile (probation/parole violations)                           | Expert        |                         |                             |                         |                         |
| Duckstien / Davids Violation                                     | Attorney      | 73.7                    |                             |                         |                         |
| Probation / Parole Violation                                     | Expert        | 26.3                    |                             |                         |                         |
| Doodle Doorelle                                                  | Attorney      | 95                      |                             |                         |                         |
| Death Penalty                                                    | Expert        | 141                     |                             |                         |                         |
|                                                                  | Attorney      | 36.9                    |                             |                         |                         |
| Civil (included in totals)                                       | Expert        | 1.1                     |                             |                         |                         |
|                                                                  | Attorney      | 1680.9                  | 251.6                       | 59.2                    | 36.2                    |
| Total Hours                                                      | Expert        | 327.2                   | 2                           | 0                       | 0                       |
|                                                                  | Staff         | 1.2                     | 0                           | 0.2                     | 0                       |