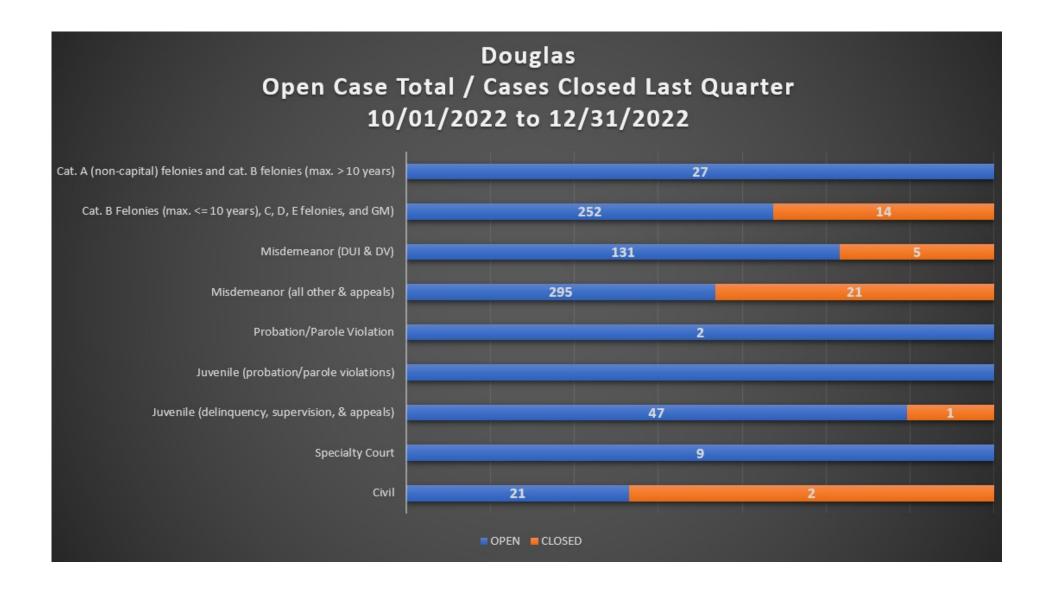

# **Douglas County**

#### **Type: Contract-for-Service**

Douglas County contracts with five independent contractor attorneys for public defender services. The Douglas County Appointed Counsel Program Coordinator, Justin Clouser, oversees the assignment of cases to the contract public defenders and works in coordination with the Department of Indigent Defense Services.

The current contracts are held by Brian Filter, Matthew Ence, Marty Hart, Nadine Morton, and Max Stovall.

| Douglas County                                                      |               | Law Office of<br>Brian Filter | Law Office of<br>Matthew Ence |       | Law Offices of<br>Maximilian A.<br>Stovall | Morton Law<br>Offices |
|---------------------------------------------------------------------|---------------|-------------------------------|-------------------------------|-------|--------------------------------------------|-----------------------|
| Legal Problem Code                                                  | Activity Type | Hours                         | Hours                         | Hours | Hours                                      | Hours                 |
| Appeals (Felony & GM)                                               | Attorney      |                               |                               |       |                                            |                       |
| Cat. A (non-capital) felonies and cat. B felonies (max. > 10 years) | Attorney      | 23.4                          | 0.2                           |       | 9.8                                        | 11.5                  |
| Cat. B Felonies (max. <= 10 years), C, D, E felonies, and GM)       | Attorney      | 128.7                         | 276.2                         |       | 279.6                                      | 236.3                 |
| Misdemeanor (all other & appeals)                                   | Attorney      | 101.7                         | 110.6                         | 8.6   | 145.4                                      | 98.2                  |
| iviisuemeanor (all other & appeals)                                 | Expert        | 0.4                           |                               |       |                                            |                       |
| Misdemeanor (DUI & DV)                                              | Attorney      | 61.5                          | 89.6                          |       | 154.3                                      | 109.9                 |
| Juvenile (delinquency, supervision, & appeals)                      | Attorney      | 19.6                          | 11                            | 0.9   | 24.2                                       | 11.5                  |
| Juvenile (probation/parole violations)                              | Attorney      | 2                             | 1.9                           |       |                                            |                       |
| Probation / Parole Violation                                        | Attorney      |                               |                               |       |                                            | 14.1                  |
| Specialty Court                                                     | Attorney      | 5                             |                               |       | 12.3                                       |                       |
| Civil (included in totals)                                          | Attorney      | 5                             | 28.3                          | 1.6   | 21.7                                       | 8                     |
| Total Hours                                                         | Attorney      | 341.9                         | 517.8                         | 11.1  | 647.3                                      | 489.5                 |
| I Otal Hours                                                        | Expert        | 0.4                           | 0                             | 0     | 0                                          | 0                     |

#### **Douglas County Workload**