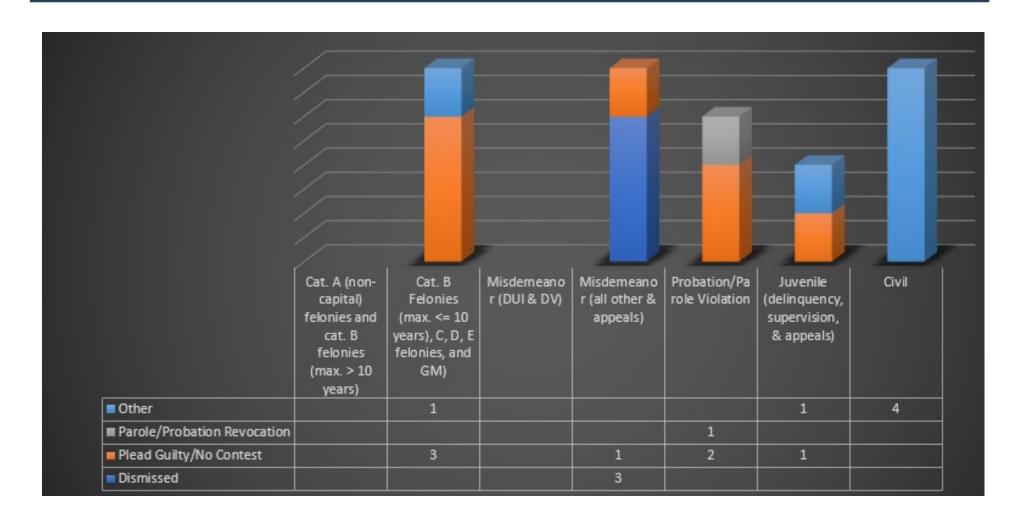

| Attorney      | 16.5                           | 25.8                         | 90.1                         |
| Total Hours:                                                        | Expert        |                                |                              |                              |
|                                                                     | Staff         |                                |                              | 0                            |
|                                                                     |               | 16.5                           | 25.8                         | 90.1                         |

#### **Carson City Conflict Workload**



### Carson City Conflict Workload - close reasons



# **Churchill County**

Type: County Public Defender

Churchill County Public Defender's Office; Alternate Public Defender's Office; and a Conflict Contract with Charles Woodman

| Churchill County                                                    |               | Public Defender<br>(Sommer) | Alternate Public<br>Defender<br>(Wright) | Appointed<br>Counsel<br>(Woodman) | Nevada Appointed<br>Counsel |
|---------------------------------------------------------------------|---------------|-----------------------------|------------------------------------------|-----------------------------------|-----------------------------|
| Legal Problem Code                                                  | Activity Type | Hours                       | Hours                                    | Hour