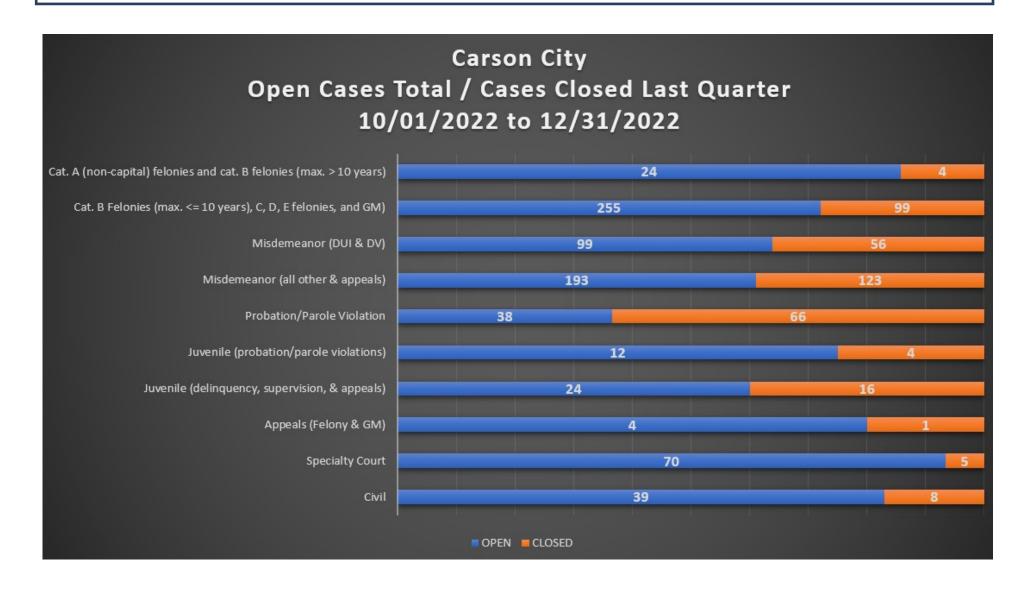

| Staff        | 4           |       |
|                                                                     | Attorney     | 2717.9      | 152.6 |
| Total Hours                                                         | Staff        | 4           |       |
| Total Hours                                                         | Expert       | 215.5       | 13.8  |
|                                                                     | Investigator | 704.1       | 18.3  |
|                                                                     |              | 3641.5      | 184.7 |

Type: State Public Defender Nevada State Public Defender

Nevada State Public Defender

Attorneys: 8

Staff Investigators: 2

Support Staff: 4

Private Workload: N/A

#### **Carson City Workload**



### Carson City Workload - close reasons



# **Carson City Contract Conflict Counsel**

#### Type: Contract-for-Service

Carson City contracts with three separate attorneys to cover conflict cases.

Daniel Spence, Noel Waters, and Maria Pence currently hold the contracts.

| Carson City Contract Conflict Counsel                               |               | Law Office of<br>Daniel Spence | Law Office of<br>Maria Pence | Law Office of Noel<br>Waters |
|---------------------------------------------------------------------|---------------|--------------------------------|------------------------------|------------------------------|
| Legal Problem Code                                                  | Activity Type | Hours                          | Hours                        | Hours