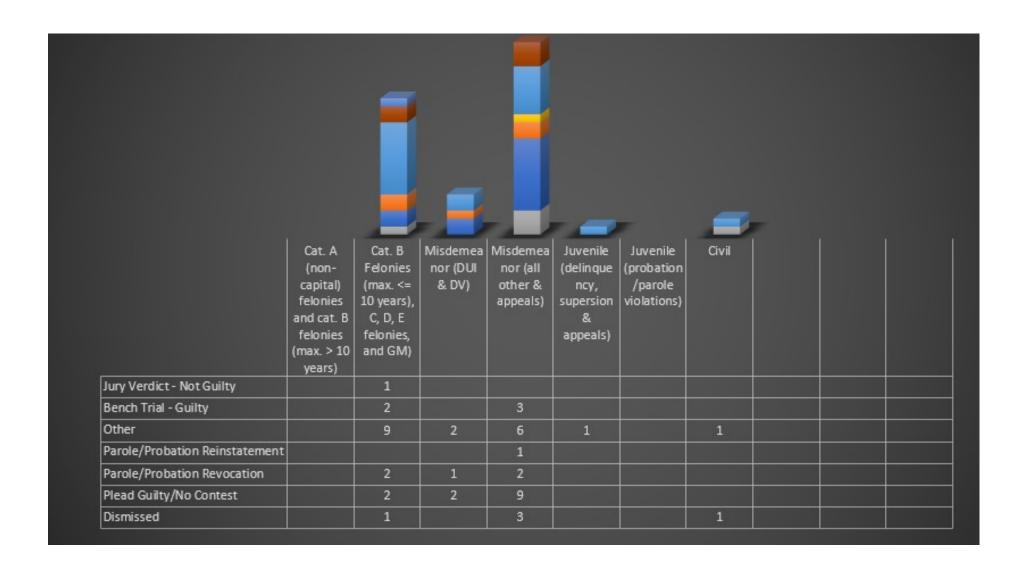

|                       |
| Civil (included in totals)                                          | Attorney      | 5                             | 28.3                          | 1.6   | 21.7                                       | 8                     |
| Total Hours                                                         | Attorney      | 341.9                         | 517.8                         | 11.1  | 647.3                                      | 489.5                 |
| I Otal Hours                                                        | Expert        | 0.4                           | 0                             | 0     | 0                                          | 0                     |

#### **Douglas County Workload**



#### Douglas County Workload - close reasons



### **Elko County**

Type: County Public Defender

Elko County Public Defender. All conflict cases are assigned to independent counsel.

Attorneys: 9 Staff Investigators: 0 Support Staff: 5 Social Workers: 1 Private Workload: N/A

| Elko County                                                      |               | Elko Public<br>Defender | Nevada Appointed<br>Counsel | Eberhardy Law<br>Office | Pickering Law<br>Office |
|------------------------------------------------------------------|---------------|-------------------------|-----------------------------|-------------------------|-------------------------|
| Legal Problem Code                                               | Activity Type | Hours                   | Hours                       | Hours                   | Hours