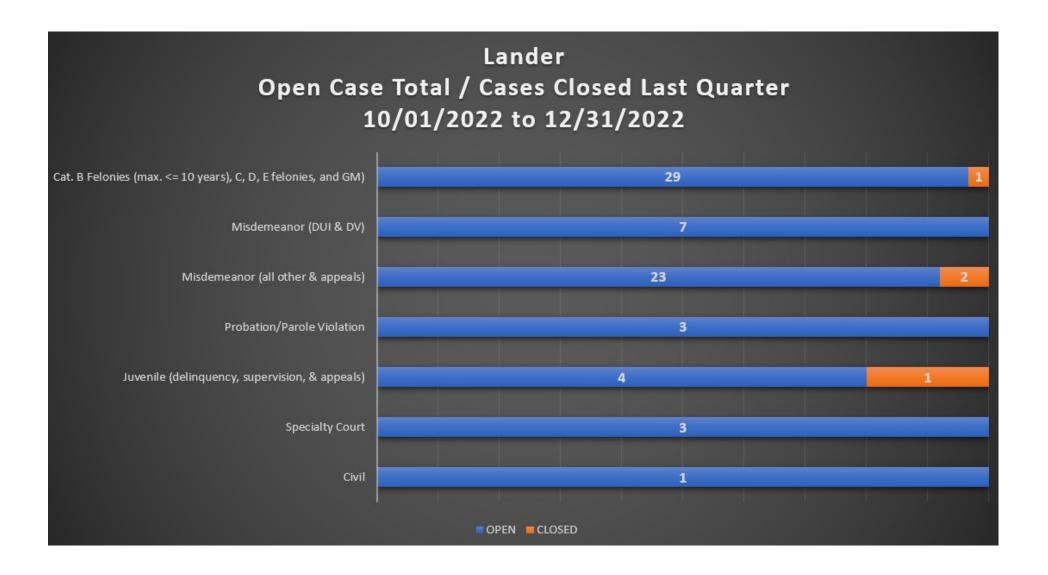

| Attorney                      | 13.7                |       |
| Specialty Court                                                     | Staff                         |                     |       |
| Civil (included in totals)                                          | Attorney                      | 12.4                |       |
| Total Hours                                                         | Attorney                      | 102.6               | 0.5   |
| I Oldi Mulis                                                        | Staff                         | 0.7                 | 0.0   |
|                                                                     |                               | 103.3               | 0.5   |

#### **Lander County Workload**



# **Lander County Workload - close reasons**



## **Lincoln County**

#### **Type: Contract-for-Service**

Lincoln County has contracted with private counsel Franklin Katschke to serve as the Lincoln County Public Defender.

Kelly Brown serves as the conflict public defender.

Law Office of Franklin Katschke Attorneys: 1 Support Staff: .5 Investigator: 0

Kelly C. Brown, PLLC Attorneys: 1 Support Staff: 0 Investigator: 0

| Lincoln County                                                      |               | Office of Franklin<br>Katschke | Law Office of Kelly<br>Brown |
|---------------------------------------------------------------------|---------------|--------------------------------|------------------------------|
| Legal Problem Code