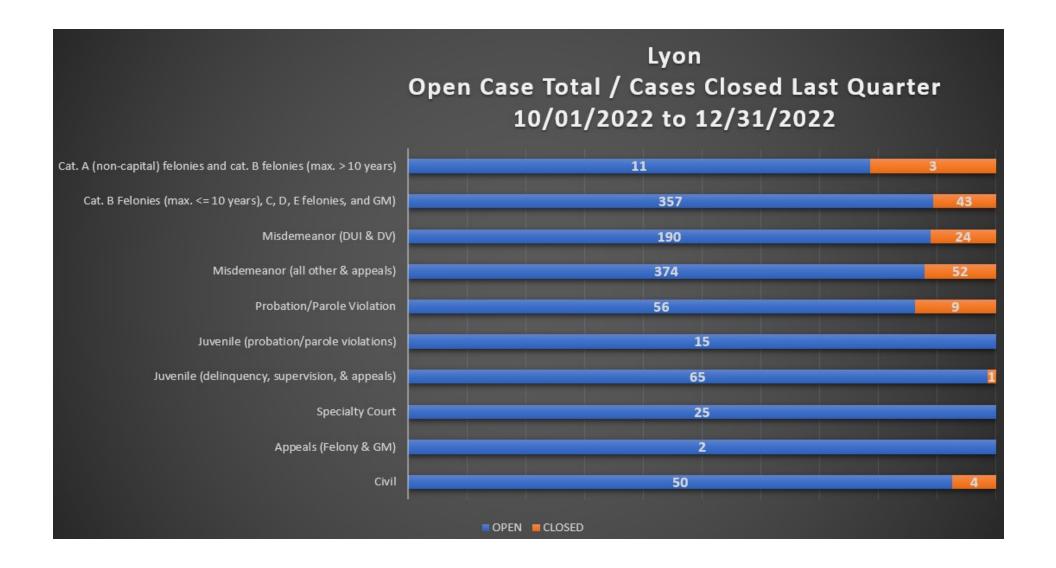

|
| Civil (included in totals)                            | Staff                | 2.0                          |                                        |
|                                                       | Attorney             | 737.9                        | 409.6                                  |
| Total Hause                                           | Expert               | 4.0                          | 0.0                                    |
| Total Hours:                                          | Investigator         | 35.3                         | 0.0                                    |
|                                                       | Staff                | 147.7                        | 5.0                                    |

#### **Lyon County Workload**



#### Lyon County Workload - close reasons



# **Mineral County**

**Type: Contract-for-Service** 

Mineral County contracts with Kale Brock to serve as the Mineral County Public Defender and Carl Hylin as conflict counsel.

| Mineral County                                                     |               | Law Office of Kale<br>Brock | Law Office of Carl<br>Hylin | Nevada Appointed<br>Conflict Attorneys |
|--------------------------------------------------------------------|---------------|-----------------------------|-----------------------------|----------------------------------------|
| Legal Problem Code                                                 | Activity Type | Hours                       | Hours                       | Hours                                  |
| Cat. A