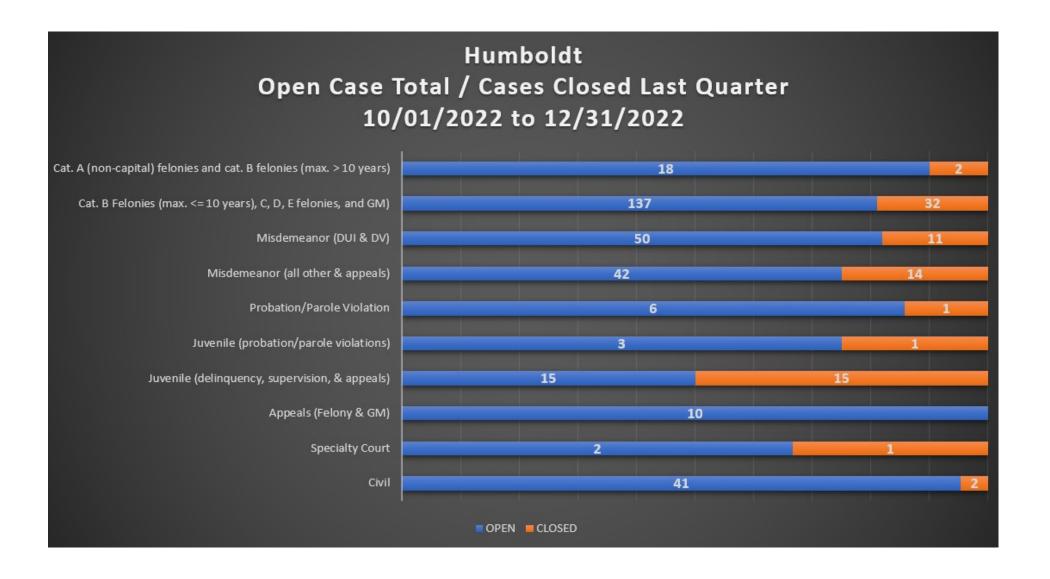

# **Humboldt County**

Type: County Public Defender

Humboldt County Public Defender; Alternate Public Defender

Attorneys: 1 Staff Investigators: 0 Support Staff: 1 Private Workload: N/A

| Humboldt County                                       |               | Public Defender | Alternate Public<br>Defender | Nevada Appointed<br>Counsel |
|-------------------------------------------------------|---------------|-----------------|------------------------------|-----------------------------|
| Legal Problem Code                                    | Activity Type | Hours           | Hours                        | Hours                       |
| Appeals (Felony & GM)                                 | Attorney      | 23.5            |                              |                             |
|                                                       | Attorney      | 21.6            | 59.6                         | 29.3                        |
| at. A (non-capital) felonies and cat. B felonies (max | Expert        | 16.5            |                              |                             |
| > 10 years)                                           | Investigator  | 19.7            |                              |                             |
|                                                       | Staff         | 0.1             |                              |                             |
|                                                       | Attorney      | 268.8           | 102.7                        | 16.7                        |
| Cat. B Felonies (max. <= 10 years), C, D, E felonies, | Expert        | 0.1             |                              |                             |
| and GM)                                               | Investigator  | 51.0            |                              |                             |
|                                                       | Staff         | 3.5             |                              |                             |
|                                                       | Attorney      | 56.9            | 21.1                         | 9.3                         |
| Mindomonay (all other 9 appeals)                      | Expert        | 9.1             |                              |                             |
| Misdemeanor (all other & appeals)                     | Investigator  | 13.3            |                              |                             |
|                                                       | Staff         | 1.2             |                              |                             |
|                                                       | Attorney      | 4.2             | 46.3                         |                             |
| Mindomonney (DLIL 8 DV)                               | Expert        |                 |                              |                             |
| Misdemeanor (DUI & DV)                                | Investigator  | 0.8             |                              |                             |
|                                                       | Staff         |                 |                              |                             |
| Juvenile (delinquency, supervision, & appeals)        | Attorney      |                 | 22.7                         |                             |
| Juvenile (probation/parole violations)                | Attorney      |                 | 18.9                         |                             |
|                                                       | Attorney      | 2.3             |                              |                             |
| Probation / Parole Violation                          | Staff         |                 |                              |                             |
| Civil (included in totals)                            | Attorney      | 2.5             | 54.2                         |                             |
| Civil (included in totals)                            | Staff         |                 |                              |                             |
| Total Hours                                           | Attorney      | 379.6           | 325.5                        | 55.3                        |
|                                                       | Investigator  | 84.8            | 0.0                          | 0.0                         |
|                                                       | Expert        | 25.7            | 0.0                          | 0.0                         |
|                                                       | Staff         | 4.7             | 0.0                          | 0.0                         |
|                                                       |               | 494.8           | 325.5                        | 55.3                        |

#### **Humboldt County Workload**