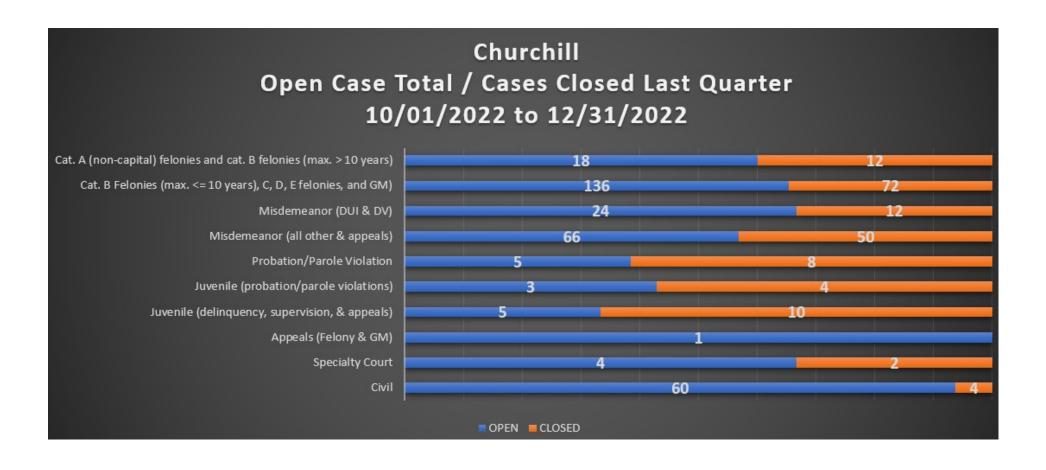

# **Churchill County**

Type: County Public Defender

Churchill County Public Defender's Office; Alternate Public Defender's Office; and a Conflict Contract with Charles Woodman

| Churchill County                                                    |               | Public Defender<br>(Sommer) | Alternate Public<br>Defender<br>(Wright) | Appointed<br>Counsel<br>(Woodman) | Nevada Appointed<br>Counsel |
|---------------------------------------------------------------------|---------------|-----------------------------|------------------------------------------|-----------------------------------|-----------------------------|
| Legal Problem Code                                                  | Activity Type | Hours                       | Hours                                    | Hours                             | Hours                       |
| Appeals (Felony & GM)                                               | Attorney      | 2.4                         |                                          |                                   |                             |
|                                                                     | Attorney      | 211.4                       | 2.5                                      | 8                                 | 35.1                        |
| Cat. A (non-capital) felonies and cat. B felonies (max. > 10 years) | Expert        |                             |                                          |                                   |                             |
| (max. > 10 years)                                                   | Staff         |                             |                                          |                                   |                             |
| Cot D Folorios (may 4-10 mars) C D F                                | Attorney      | 402.7                       | 173.1                                    | 51.6                              | 41.6                        |
| Cat. B Felonies (max. <= 10 years), C, D, E felonies, and GM)       | Expert        | 5                           |                                          |                                   |                             |
| Toloriloo, and Owly                                                 | Staff         |                             |                                          |                                   | 0.2                         |
| Misdemeanor (all other & appeals)                                   | Attorney      | 126.9                       | 16.6                                     | 15.1                              | 8.2                         |
| Misdemeanor (DUI & DV)                                              | Attorney      | 34.3                        | 17.6                                     | 8.7                               |                             |
| Juvenile (delinguency, supervision, & appeals)                      | Attorney      | 47.2                        | 8.4                                      | 3.5                               | 8.8                         |
| Juvernie (deiniquericy, supervision, & appeals)                     | Staff         |                             |                                          |                                   |                             |
| luvanila (nrahatian/narala vialatiana)                              | Attorney      | 7.6                         | 6.5                                      |                                   |                             |
| Juvenile (probation/parole violations)                              | Staff         |                             |                                          |                                   |                             |
| Probation / Parole Violation                                        | Attorney      | 12.8                        |                                          | 28.5                              | 3.2                         |
| Specialty Court                                                     | Attorney      |                             | 3                                        |                                   |                             |
|                                                                     | Attorney      | 48.3                        | 14.8                                     |                                   |                             |
| Civil (included in totals)                                          | Staff         |                             |                                          |                                   |                             |
|                                                                     | Attorney      | 893.6                       | 242.5                                    | 115.4                             | 96.9                        |
| Total Hours                                                         | Expert        | 5                           | 0                                        | 0                                 | 0                           |
|                                                                     | Staff         | 0                           | 0                                        |                                   | 0.2                         |
|                                                                     |               | 898.6                       | 242.5                                    | 115.4                             | 97.1                        |

#### **Churchill County Workload**