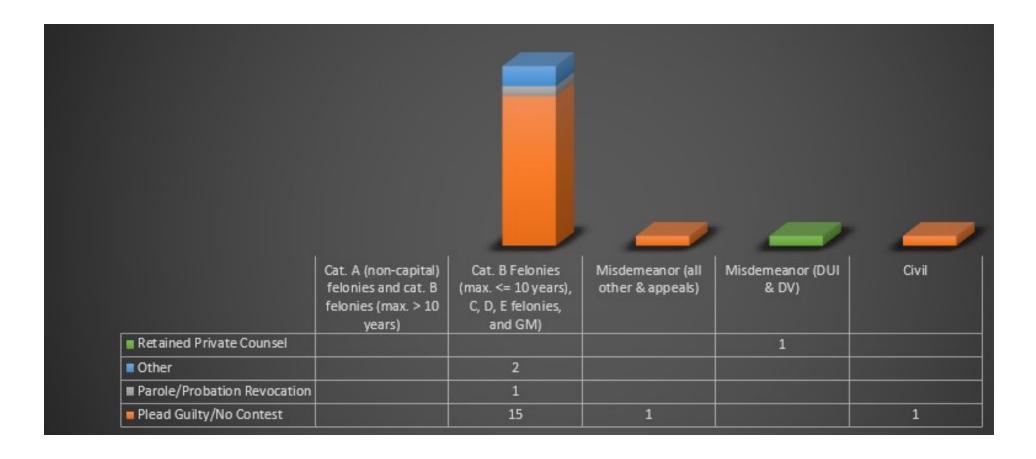

| Attorney      | 164.6                       | 89.1                        | 29.2                                   |
|                                                                    | Expert        | 2.0                         | 0.0                         | 0.0                                    |
|                                                                    | Staff         | 1.5                         | 0.0                         | 23.0                                   |
|                                                                    |               | 169.8                       | 97.2                        | 52.2                                   |

### **Mineral County**



### Mineral County Workload - close reasons



# **Nye County**

Type: Contract-for-Service

In this quarter, Nye County contracted with five private counsel for public defender services: Nathan Gent, Ronni Boskovich, Andrew Coates, Jason Earnest, and Jherna Shahani.

| Nye County                                                          |               | Law Office of<br>Nathan Gent | Law Office of<br>Ronni Boskovich |       | Nevada Appointed<br>Conflict Attorneys |
|---------------------------------------------------------------------|---------------|------------------------------|----------------------------------|-------|----------------------------------------|
| Legal Problem Code                                                  | Activity Type | Hours                        | Hours                            | Hours | Hours