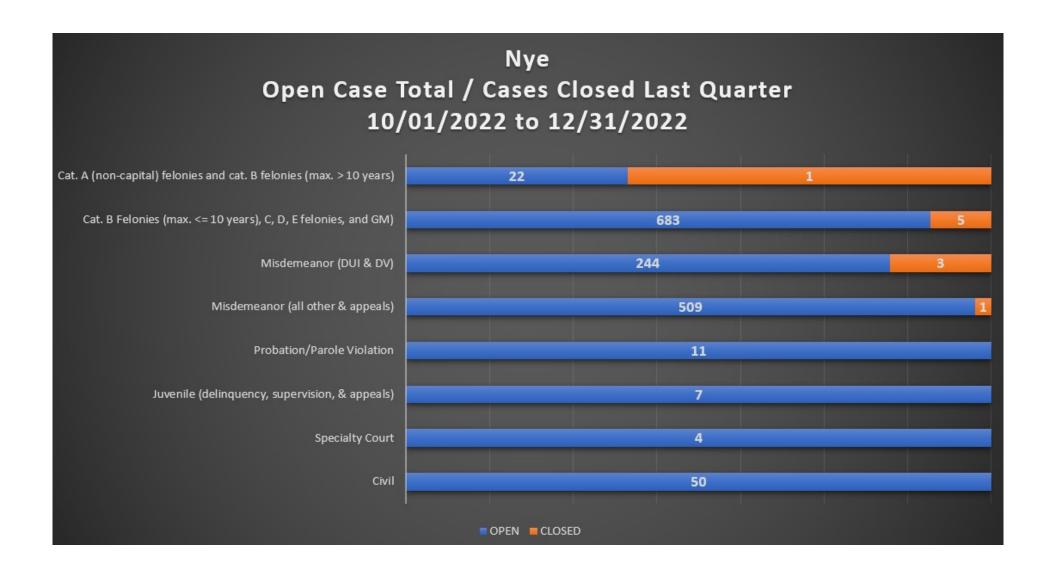

| Attorney      | 100.2                        | 0.8                              | 143.8 | 78.1                                   |
|                                                                     | Investigator  | 0.0                          | 0.0                              | 5.0   | 0.0                                    |
|                                                                     | Staff         | 0.0                          | 0.0                              | 0.0   | 0.0                                    |
|                                                                     |               | 100.2                        | 0.8                              | 148.8 | <b>78.1</b> 37                         |

#### **Nye County Workload**



## Nye County Workload - close reasons



## **Pershing County**

Type: County Public Defender

Pershing County Public Defender's Office

Attorneys: 1

Staff Investigators: 0

Support Staff: 1

Private Workload: N/A

Pershing Conflict Contract with Law Office of Kyle Swanson

| Pershing County                                                     | Public Defender s<br>Office | Law Office of<br>Kyle Swanson |       |
|---------------------------------------------------------------------|-----------------------------|-------------------------------|-------|
| Legal Problem Code                                                  | Activity Type               | Hours                         | Hours |
| Appeals (Felony & GM)                                               | Attorney