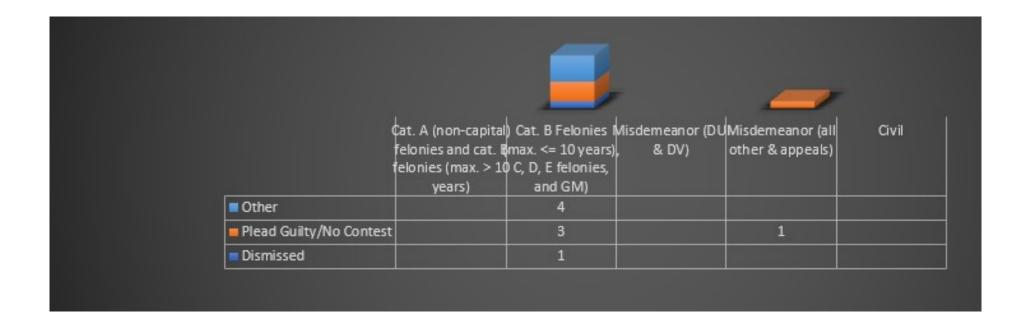

|
| Specialty Court                                                     | Attorney                    | 8.9                           |       |
| Civil (included in totals)                                          | Attorney                    | 6.9                           |       |
| Total Hours:                                                        | Attorney                    | 231.4                         | 28.3  |
| Total nours.                                                        | Staff                       |                               | 4.1   |
|                                                                     |                             | 231.4                         | 32.4  |

#### **Pershing County Workload**



## Pershing County Workload - close reasons



# **Storey County**

Type: State Public Defender Nevada State Public Defender

Attorneys: 8

Staff Investigators: 2

Support Staff: 4

Private Workload: N/A

| Storey County                                                       | Nevada State<br>Public Defender |       |
|---------------------------------------------------------------------|---------------------------------|-------|
| Legal Problem Code                                                  | Activity Type                   | Hours |
| Cat. A (non-capital) felonies and cat. B felonies (max. > 10 years) | Attorney                        | 5.3   |
|                                                                     | Investigator                    | 14.6  |
| Cat. B Felonies (max. <= 10 years), C, D, E felonies, and GM)