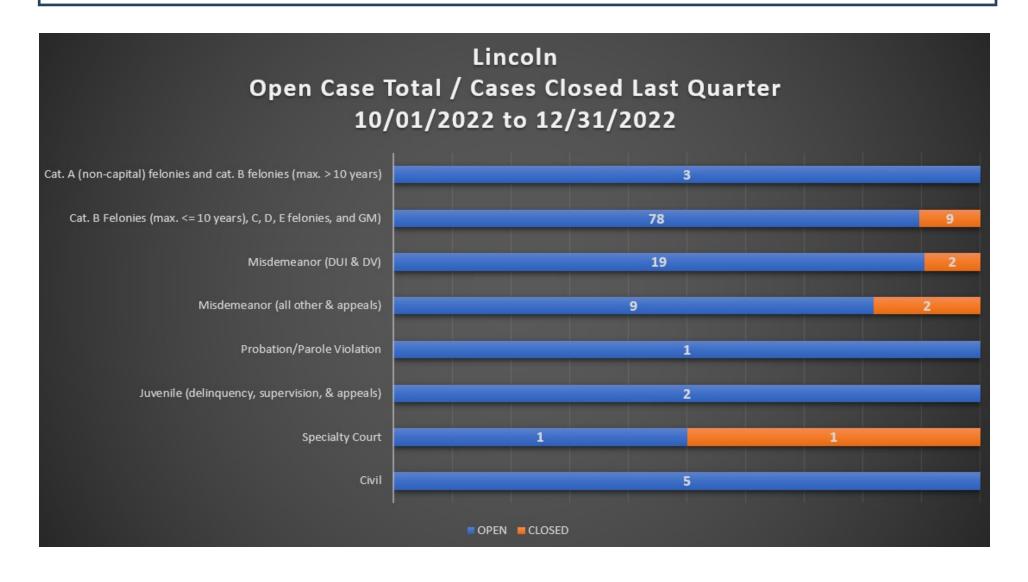

|
| Probabtion / Parole Violation                                       | Attorney      | 0.3                            |                              |
| Specialty Court                                                     | Attorney      |                                |                              |
| Civil (included in totals)                                          | Attorney      | 1.6                            |                              |
| Total Hours                                                         | Attorney      | 302.1                          | 47.7                         |
|                                                                     |               | 302.1                          | 47.7                         |

#### **Lincoln County Workload**



#### Lincoln County Workload - close reasons



# **Lyon County**

Type: Contract-for-Service

Walther Law Offices, PLLC

Attorneys: 6 (3 full time / 3 contract)

**Support Staff: 5** 

Staff Investigator: 0

| Lyon County  Activity Type                            |                      | Walther Law Offices,<br>PLLC | Nevada Appointed<br>Conflict Attorneys |
|-------------------------------------------------------|----------------------|------------------------------|----------------------------------------|
| Legal Problem Code                                    | <b>Activity Type</b> | Hours                        | Hours                                  |
| Appeals (Felony 7 GM)                                 | Attorney             | 16.7                         |