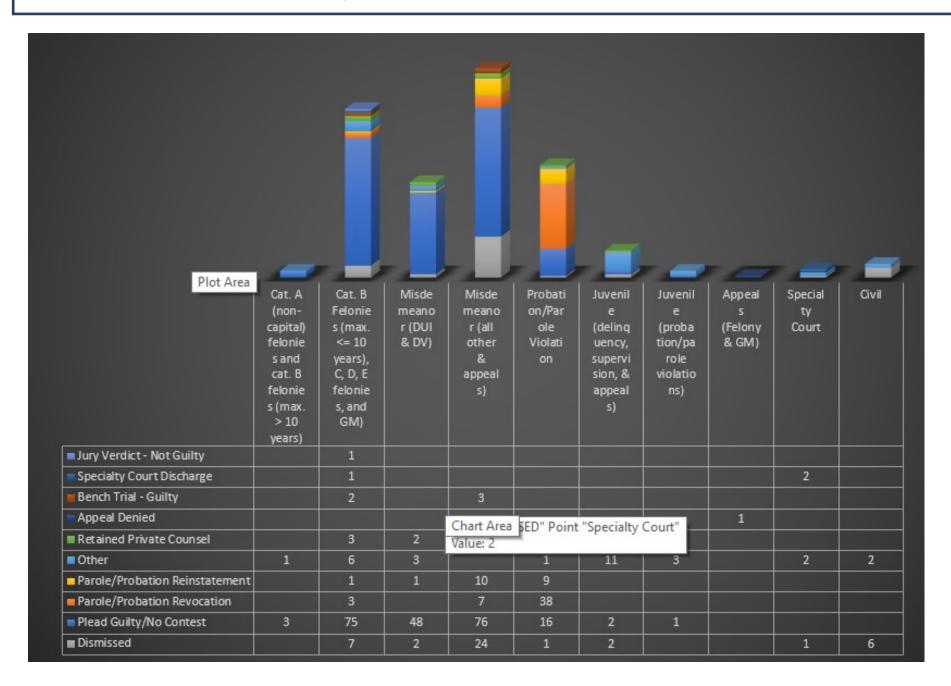

|       |
|                                                                     | Attorney     | 2717.9      | 152.6 |
| Total Hours                                                         | Staff        | 4           |       |
| Total Hours                                                         | Expert       | 215.5       | 13.8  |
|                                                                     | Investigator | 704.1       | 18.3  |
|                                                                     |              | 3641.5      | 184.7 |

Type: State Public Defender Nevada State Public Defender

Nevada State Public Defender

Attorneys: 8

Staff Investigators: 2

Support Staff: 4

Private Workload: N/A

#### **Carson City Workload**



### Carson City Workload - close reasons



# **Carson City Contract Conflict Counsel**

#### Type: Contract-for-Service

Carson City contracts with three separate attorneys to cover conflict cases.

Daniel Spence, Noel Waters, and Maria Pence currently hold the contracts.

| Carson City Contract Conflict Counsel                               |               | Law Office of<br>Daniel Spence | Law Office of<br>Maria Pence | Law Office of Noel<br>Waters |
|---------------------------------------------------------------------|---------------|--------------------------------|------------------------------|------------------------------|
| Legal Problem Code                                                  | Activity Type | Hours                          | Hours                        | Hours                        |
| Cat. A (non-capi